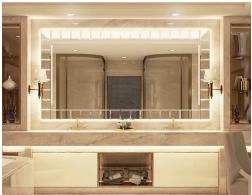

With Grand Mirrors LUX, the mirror is the center point of your bathroom that you will use and enjoy for many years to come. Fully made-to-measure with a wide variety in LED layouts, and choice of LED colors. Grand Mirrors LUX will fit and upgrade every bathroom.

### LED LAYOUTS

MODEL A

MODEL B

MODEL C

MODEL D

MODEL E (TRIFOLD MIRROR) MODEL F

MODEL H (CUSTOM MIRROR)

MODELJ (CUSTOM MIRROR)