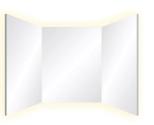

With Grand Mirrors LUX, the mirror is the center point of your bathroom that you will use and enjoy for many years to come. Fully made-to-measure with a wide variety in LED layouts, and choice of LED colors. Grand Mirrors LUX will fit and upgrade every bathroom.

### LED LAYOUTS

MODEL A

MODEL B

MODEL C

MODEL D

MODEL E (TRIFOLD MIRROR) MODEL F

MODEL H (CUSTOM MIRROR)

MODELJ (CUSTOM MIRROR)