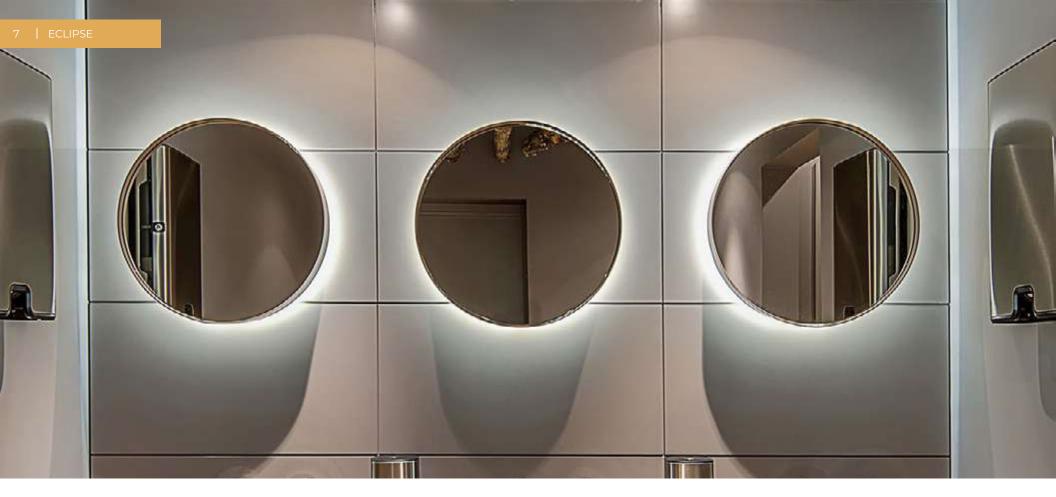

### LED LAYOUTS

MODEL H (CUSTOM MIRROR)

Grand Mirrors ECLIPSE is the perfect choice for a backlit bathroom mirror, thanks to its evenly dispersed LED light that radiates from the back of the mirror. Not only does it provide a beautiful reflection, but it also casts a soft, indirect illumination throughout the bathroom, enhancing the atmosphere and overall ambiance.