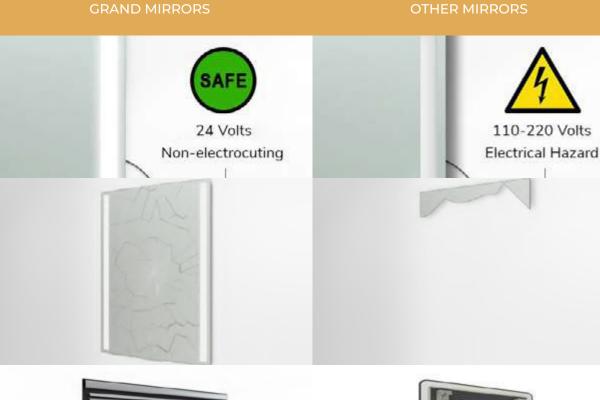

### **GRAND MIRRORS**

### OTHER MIRRORS

### **ELETRICAL SAFETY**

All Grand Mirrors products are powered with 24volts which is safe to use in the bathroom compared to most mirrors that are directly powered with 110 or220 volts. Why settle for high voltage if you can have complete safe 24 volt mirror?

### SECURITY FILM

All Grand Mirrors have a security film on the back that prevents dangerous, sharp mirror parts fall on the floor in case the mirror breaks. This also makes Grand Mirrors compliant to be installed in public areas and for professional use like in salons and hotels.