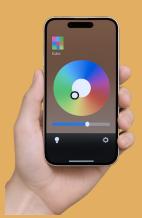

### **SMART PHONE CONTROL**

Multi-color LED only) Simply download the App and instantly control the colors and brightness. You can also choose from different programs that best suits you.