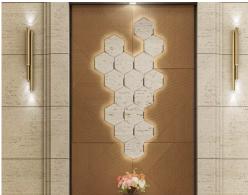

### MODULA

With square and hexagon shape mirror options, DECO Modula will leave an impression that lasts. Available with Multi-color or True Light Back Light, your mirrors will light up any space in any arrangement you want.