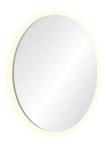

Please check our website for full list of lamp options.

AURA

Experience the perfect blend of elegance and technology with Grand Mirrors AURA. Featuring a sleek LED band design available in different shapes, AURA provides a radiant focal point with an unmatched lighting effect. Its advanced defogger keeps the viewing area fog-free and crystal clear, even in the steamiest conditions. Transform your bathroom into a haven of light, clarity, and sophistication with Grand Mirrors AURA.

### LED LAYOUTS

WAVE

ROUND

SQUARE

OVAL

RECTANGULAR

CUSTOM

Feel like a movie star with our Grand Mirrors HOLLYWOOD. We renewed the traditional Hollywood Mirrors with an energy-saving 3-watt bulbs and 24 volts power supply. Grand Mirrors HOLLY-WOOD is made-to-measure to almost any size and shape. A great vanity mirror for the bathroom or bedroom.