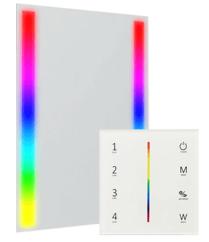

### **SMART PHONE CONTROL**

Multi-color LED only) Simply download the App and instantly control the colors and brightness. You can also choose from different programs that best suits you.

### TOUCH CONTROL REMOTES

- Wireless and to be used within 20ft/6m of the mirror.
- Turn the mirror on and off, change the brightness, change the color of the LED light, program and save personal setting.
- Smooth on-off (the light decreases and increases in brightness when turning off and on).
- Support different mirrors with only one controller.
- Supports up 4 controllers, so use where convenient.
- Use the controller anywhere you want. Mount to the wall, or on the countertop, stick it against the mirror, or just carry around.
- Sync easily to the mirror light
- Stylish and durable design. Made of durable glass, easy to clean.
- Use 2x AAA batteries (estimated time life batteries: 14 months with average use).

TouchControl 400 For LED Cool, Warm, and, Philips LED Light

TouchControl 430 For LED True Light

TouchControl 450 For LED Multi-color

Wi-Fi Relay WT1 For multiple mirrors