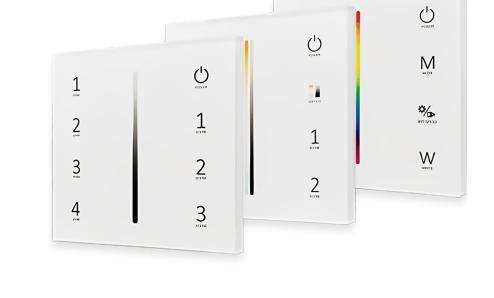

### TOUCH CONTROL REMOTES

- Wireless and to be used within 20ft/6m of the mirror.
- Turn the mirror on and off, change the brightness, change the color of the LED light, program and save personal setting.
- Smooth on-off (the light decreases and increases in brightness when turning off and on).
- Support different mirrors with only one controller.
- Supports up 4 controllers, so use where convenient.
- Use the controller anywhere you want. Mount to the wall, or on the countertop, stick it against the mirror, or just carry around.
- Sync easily to the mirror light
- Stylish and durable design. Made of durable glass, easy to clean.
- Use 2x AAA batteries (estimated time life batteries: 14 months with average use).

TouchControl 400 For LED Cool, Warm, and, Philips LED Light

TouchControl 430 For LED True Light

TouchControl 450 For LED Multi-color

Wi-Fi Relay WT1 For multiple mirrors