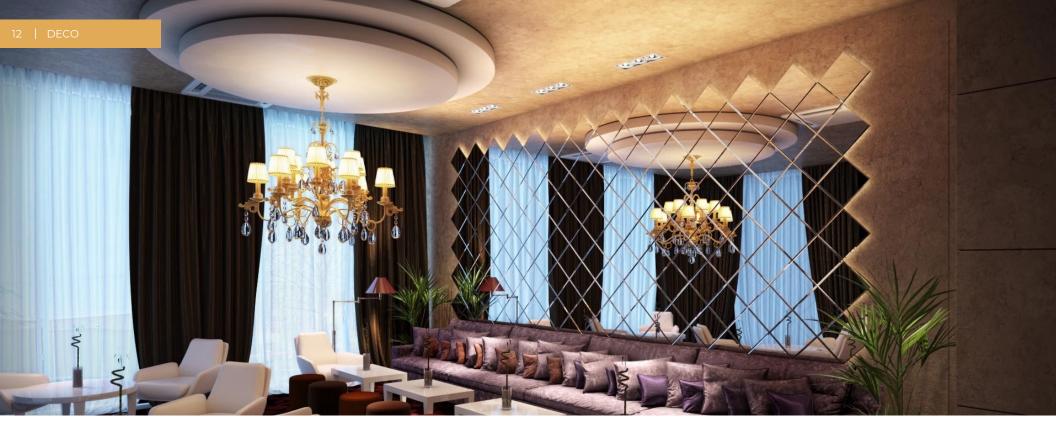

Add an extra dimension to your lighted mirrors with Grand Mirrors DECO. Choose from 3 unique variants and decorate your spaces your way.

### **ART**

Experience captivating beauty every time you gaze at the DECO Art. Featuring beveled mirror squares and integrated Backlit True Light Technology, this mirror adds a stunning touch to any room.

### MODULA

With square and hexagon shape mirror options, DECO Modula will leave an impression that lasts. Available with Multi-color or True Light Back Light, your mirrors will light up any space in any arrangement you want.

**FRAME** 

Give your space the touch of elegance with DECO Frame and enjoy built-in led lights and backlight powered by our True Light Technology.

Grand Mirrors ALLURE is a beautiful mirror with a brushed aluminum frame and a very effective integrated LED light. Available in different sizes and designs, Grand Mirrors ALLURE allows you to create the bathroom of your dreams.