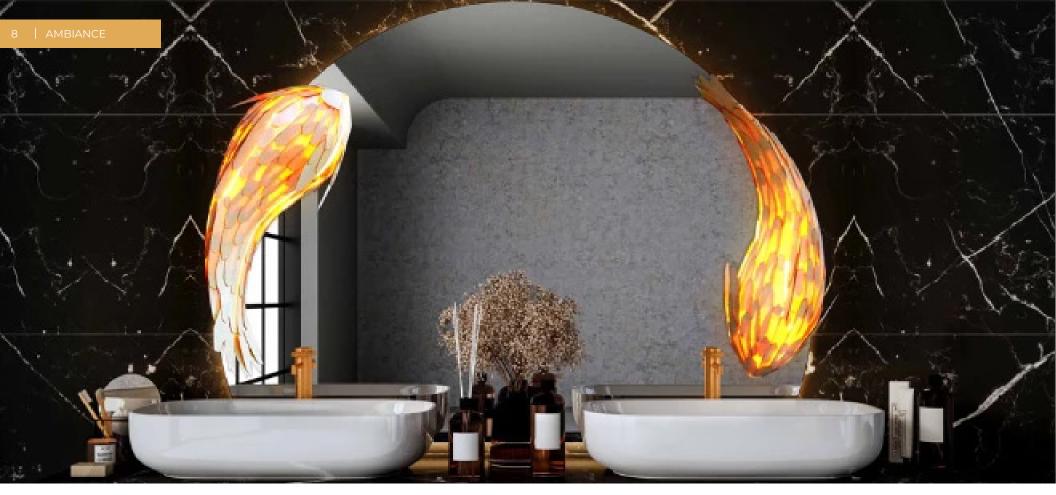

## **AMBIANCE**

Grand Mirrors AMBIANCE mirrors you can create the ideal atmosphere in any room, and you add a new level of customization to a mirror for your bathroom, bedroom, or anywhere else you'd like to have a mirror. Available in a wide variety of lamp types, and you also have the option to choose your own lamps, in which case we will prepare the mirror so that your lamps can be

Please check our website for full list of lamp options.

AURA

Experience the perfect blend of elegance and technology with Grand Mirrors AURA. Featuring a sleek LED band design available in different shapes, AURA provides a radiant focal point with an unmatched lighting effect. Its advanced defogger keeps the viewing area fog-free and crystal clear, even in the steamiest conditions. Transform your bathroom into a haven of light, clarity, and sophistication with Grand Mirrors AURA.