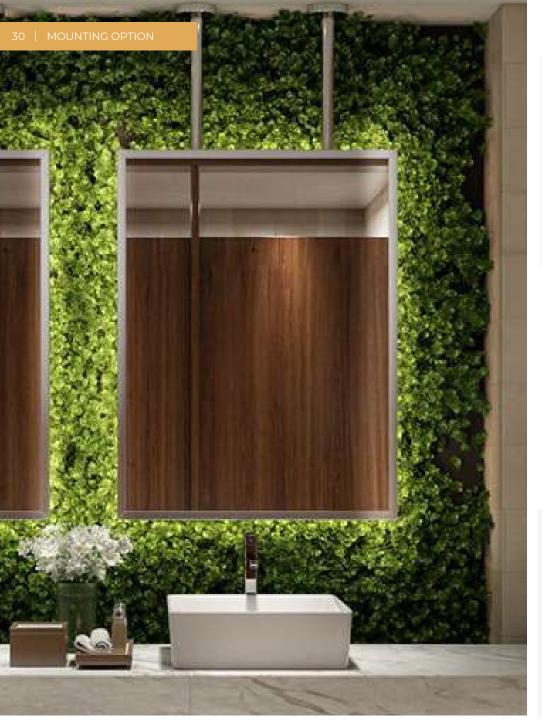

### **CEILING MOUNTS**

Grand Mirrors ceiling mount brackets are made of stainless steel and are available in a round and square tube. It provides a very sturdy mounting suitable for almost all Grand Mirrors. The size of the bracket is fully customizable, and the power cables are conveniently inside the tube.

Available in brushed and polished version.