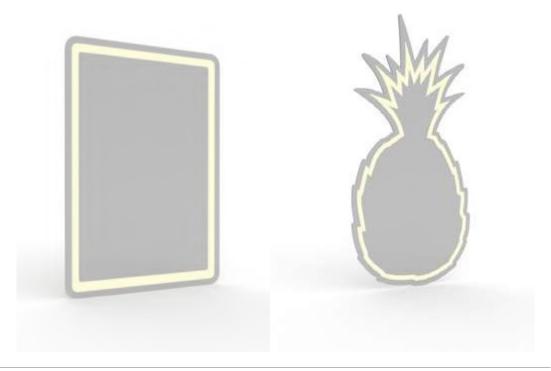

# ETCH

Grand Mirrors ETCH allows you to innovate and express your style in a creative way. Choose from our wide variety of designs or customized your Grand Mirrors ETCH by sending your pattern or logo and be limitless on what you want to achieve.

### **DESIGNS**

PAISLEY

MANDALA

SIMPLE

GEOMETRICAL

FRENCH

Please check our website for full list of design options.

**DECO** 