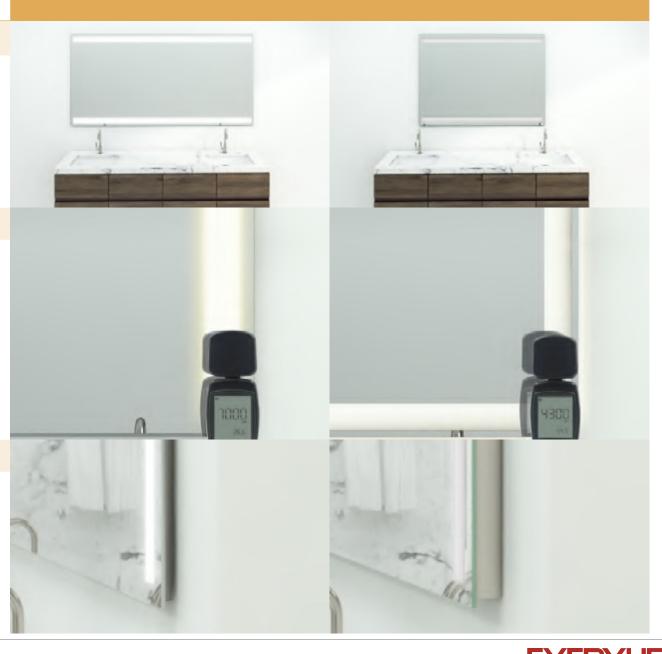

### Captured LED Light

Grand Mirrors are built with a unique light system which is up to three times brighter than other mirrors and captures the light on the sides and the back of the mirror. Other, similar looking mirrors are often designed for decoration rather than for effective lighting.

### **Equal Light Distribution**

Our mirrors are installed with a diffuser to spread out the light equally over the lighted parts of the mirror resulting to a high quality, beautiful and efficient lighting.

### LIGHT OPTIONS

Grand Mirrors integrates a light transfer technology, which causes the light to be directed right towards you resulting in a very effective light that is up to 3 times brighter than other mirrors.