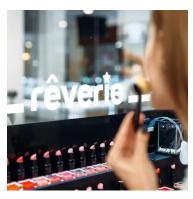

## LOGO

Grand Mirrors LOGO is where every reflection reinforces your brand. Your brand identity should resonate with authenticity and impact. The Grand Mirrors LOGO seamlessly integrates your logo into the mirror, creating a powerful visual statement that enhances recognition and elevates your brand presence. Strengthen your identity with Grand Mirrors LOGO, your brand comes to life, clearly, confidently, and consistently.