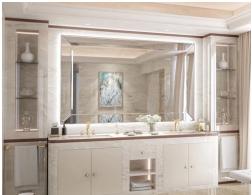

**FRAME** 

Give your space the touch of elegance with DECO Frame and enjoy built-in led lights and backlight powered by our True Light Technology.

Grand Mirrors ALLURE is a beautiful mirror with a brushed aluminum frame and a very effective integrated LED light. Available in different sizes and designs, Grand Mirrors ALLURE allows you to create the bathroom of your dreams.