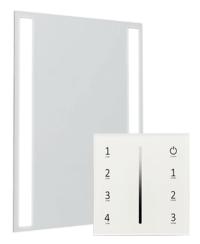

### TOUCH CONTROL REMOTES

- Wireless and to be used within 20ft/6m of the mirror.
- Turn the mirror on and off, change the brightness, change the color of the LED light, program and save personal setting.
- Smooth on-off (the light decreases and increases in brightness when turning off and on).
- Support different mirrors with only one controller.
- Supports up 4 controllers, so use where convenient.
- Use the controller anywhere you want. Mount to the wall, or on the countertop, stick it against the mirror, or just carry around.
- Sync easily to the mirror light
- Stylish and durable design. Made of durable glass, easy to clean.
- Use 2x AAA batteries (estimated time life batteries: 14 months with average use).

TouchControl 400 For LED Cool, Warm, and, Philips LED Light

TouchControl 430 For LED True Light

TouchControl 450 For LED Multi-color

Wi-Fi Relay WT1 For multiple mirrors