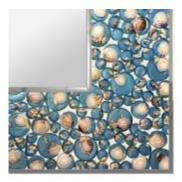

## ΜΟςΔΙΟ

Grand Mirrors MOSAIC is made-to-measure, available with many different mosaics, equipped with powerful integrated True Light, combined with Back Light, or without light options.

Please check our website for full list of available design.

### **DESIGNS**

BLACK SEA

ANCIENT DESERT

DESERT

GREEK LIFE

SIESTA

**BORACAY** 