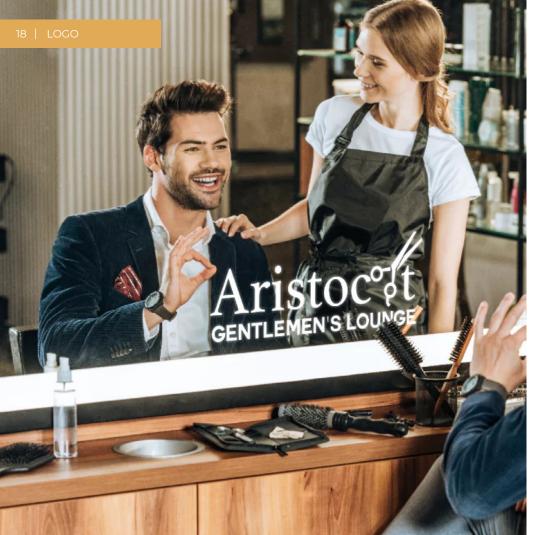

## LOGO

Grand Mirrors LOGO is where every reflection reinforces your brand. Your brand identity should resonate with authenticity and impact. The Grand Mirrors LOGO seamlessly integrates your logo into the mirror, creating a powerful visual statement that enhances recognition and elevates your brand presence. Strengthen your identity with Grand Mirrors LOGO, your brand comes to life, clearly, confidently, and consistently.