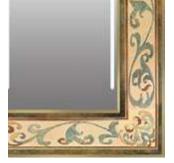

**FRAME** 

Give your space the touch of elegance with DECO Frame and enjoy built-in led lights and backlight powered by our True Light Technology.

Grand Mirrors ALLURE is a beautiful mirror with a brushed aluminum frame and a very effective integrated LED light. Available in different sizes and designs, Grand Mirrors ALLURE allows you to create the bathroom of your dreams.