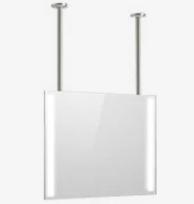

### **CEILING MOUNTS**

Grand Mirrors ceiling mount brackets are made of stainless steel and are available in a round and square tube. It provides a very sturdy mounting suitable for almost all Grand Mirrors. The size of the bracket is fully customizable, and the power cables are conveniently inside the tube.

Available in brushed and polished version.