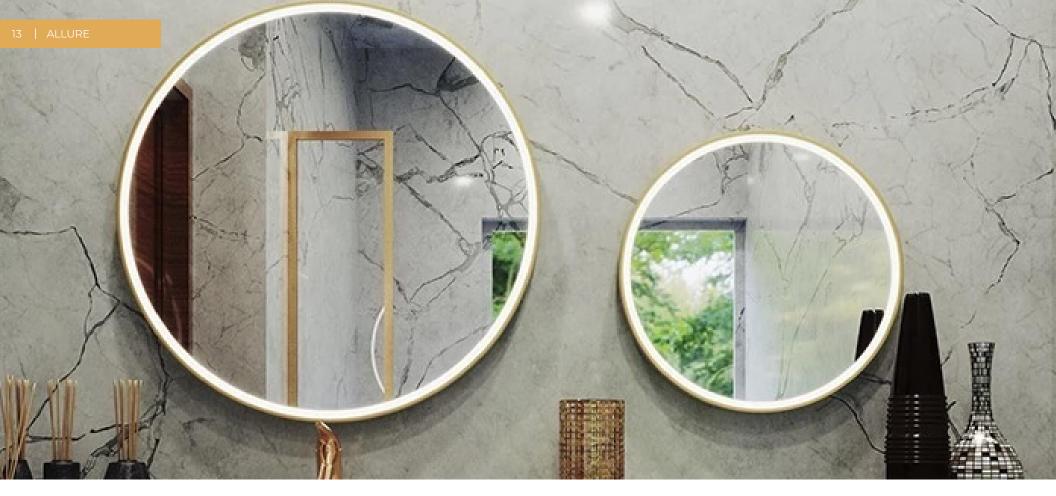

**FRAME** 

Give your space the touch of elegance with DECO Frame and enjoy built-in led lights and backlight powered by our True Light Technology.

Grand Mirrors ALLURE is a beautiful mirror with a brushed aluminum frame and a very effective integrated LED light. Available in different sizes and designs, Grand Mirrors ALLURE allows you to create the bathroom of your dreams.