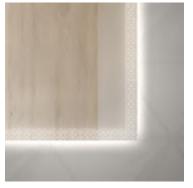

### LED LAYOUTS

MODEL H (CUSTOM MIRROR)

Grand Mirrors ECLIPSE is the perfect choice for a backlit bathroom mirror, thanks to its evenly dispersed LED light that radiates from the back of the mirror. Not only does it provide a beautiful reflection, but it also casts a soft, indirect illumination throughout the bathroom, enhancing the atmosphere and overall ambiance.