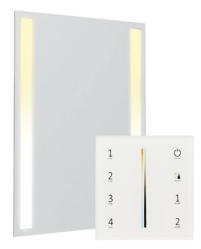

### TOUCH CONTROL REMOTES

- Wireless and to be used within 20ft/6m of the mirror.
- Turn the mirror on and off, change the brightness, change the color of the LED light, program and save personal setting.
- Smooth on-off (the light decreases and increases in brightness when turning off and on).
- Support different mirrors with only one controller.
- Supports up 4 controllers, so use where convenient.
- Use the controller anywhere you want. Mount to the wall, or on the countertop, stick it against the mirror, or just carry around.
- Sync easily to the mirror light
- Stylish and durable design. Made of durable glass, easy to clean.
- Use 2x AAA batteries (estimated time life batteries: 14 months with average use).

TouchControl 400 For LED Cool, Warm, and, Philips LED Light

TouchControl 430 For LED True Light

TouchControl 450 For LED Multi-color

Wi-Fi Relay WT1 For multiple mirrors