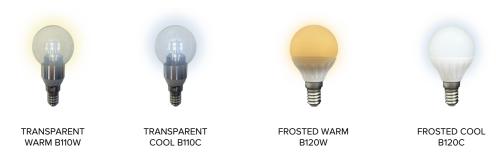

### E14 BULB OPTIONS

TRANSPARENT WARM B110W

TRANSPARENT COOL B110C

FROSTED WARM FROSTED COOL B120W

B120C

CROWN SILVER COOL B130C

MID WARM B130M

WARM B130W