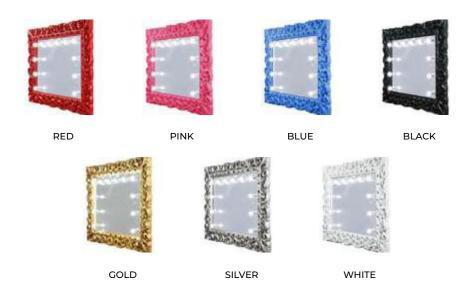

# Baroque

Grand Mirrors BAROQUE is a stunning 30" x 40" mirror featuring built-in lighted bulbs, perfect for enhancing your new makeup table or makeup room. It is available in a wide range of colors and can be mounted in either portrait or landscape orientation.