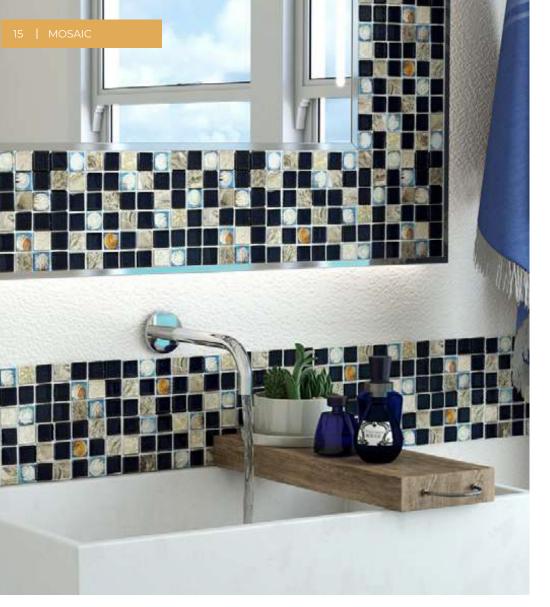

## ΜΟςΔΙΟ

Grand Mirrors MOSAIC is made-to-measure, available with many different mosaics, equipped with powerful integrated True Light, combined with Back Light, or without light options.

Please check our website for full list of available design.