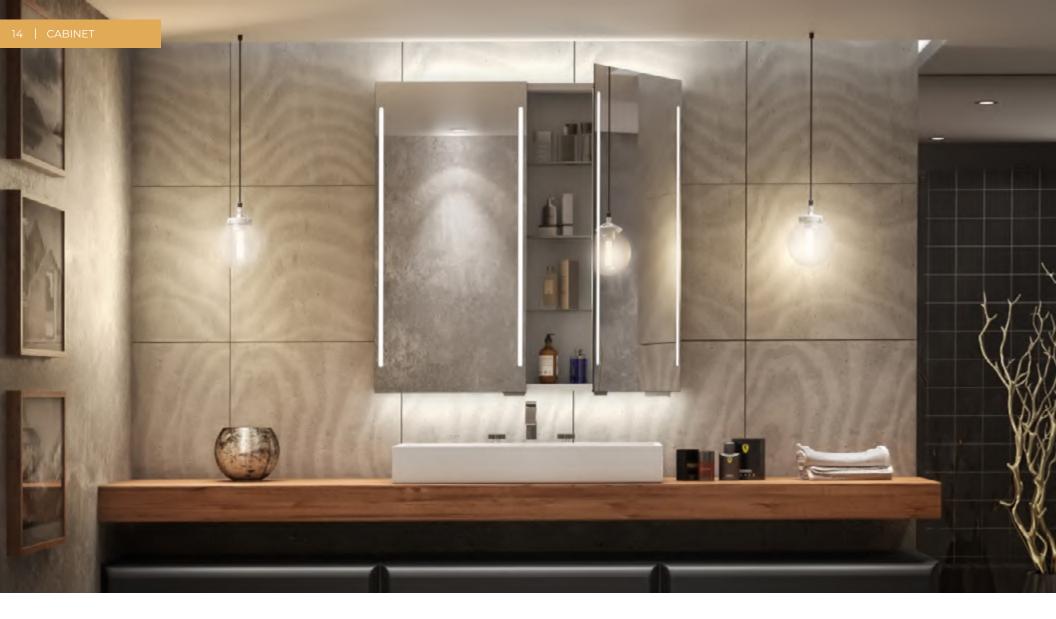

### MIRROR SHAPES

CABINET

Check out Grand Mirrors CABINET and see the difference. It has power sockets, clear and bright mirrors and powerful True Light Technology. Grand Mirrors CABINET offers great convenience and functionality. We installed 3 glass shelves inside the cabinet for your everyday necessities.

\*This product is not available for individual sales. Minimum order quantity of 50pcs. per transaction.