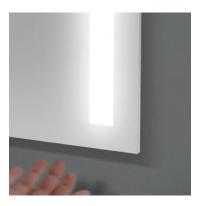

The light will effortlessly turn on and off when you wave your hand in front of the mirror, offering a simple and hygienic solution.