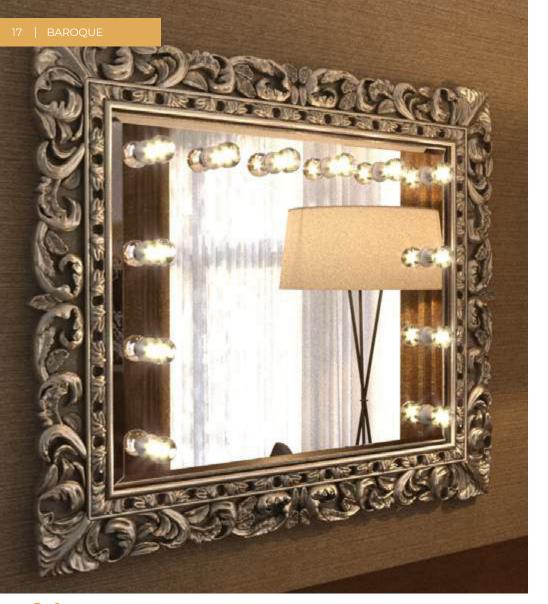

# Baroque

Grand Mirrors BAROQUE is a stunning 30" x 40" mirror featuring built-in lighted bulbs, perfect for enhancing your new makeup table or makeup room. It is available in a wide range of colors and can be mounted in either portrait or landscape orientation.