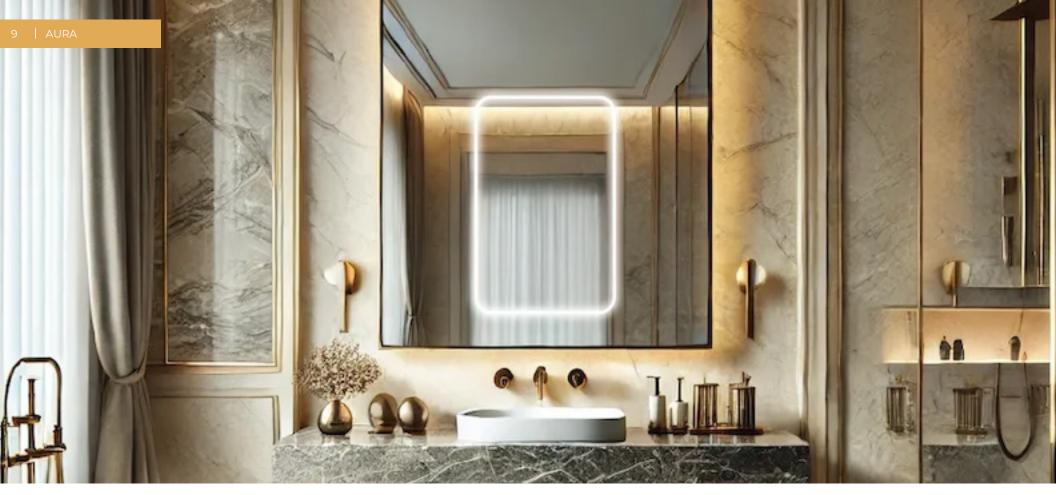

Please check our website for full list of lamp options.

AURA

Experience the perfect blend of elegance and technology with Grand Mirrors AURA. Featuring a sleek LED band design available in different shapes, AURA provides a radiant focal point with an unmatched lighting effect. Its advanced defogger keeps the viewing area fog-free and crystal clear, even in the steamiest conditions. Transform your bathroom into a haven of light, clarity, and sophistication with Grand Mirrors AURA.

### LED LAYOUTS

WAVE

ROUND

SQUARE

OVAL

RECTANGULAR

CUSTOM

Feel like a movie star with our Grand Mirrors HOLLYWOOD. We renewed the traditional Hollywood Mirrors with an energy-saving 3-watt bulbs and 24 volts power supply. Grand Mirrors HOLLY-WOOD is made-to-measure to almost any size and shape. A great vanity mirror for the bathroom or bedroom.