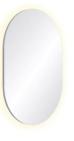

### LED LAYOUTS

MODEL H (CUSTOM MIRROR)

Grand Mirrors ECLIPSE is the perfect choice for a backlit bathroom mirror, thanks to its evenly dispersed LED light that radiates from the back of the mirror. Not only does it provide a beautiful reflection, but it also casts a soft, indirect illumination throughout the bathroom, enhancing the atmosphere and overall ambiance.

### LED LAYOUTS

MODEL A (RECTANGULAR)

MODEL B (OVAL)

MODEL C (ROUND)

MODEL D (TRIFOLD)

MODEL F (CUSTOM MIRRORS)