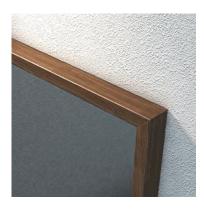

**FRAME** 

With a wide variety of Stainless Steel and Black Walnut wooden frames, you can give the mirror a beautiful finished look. Most frames close the gap between the wall and the mirror.

TOUCHLESS ON/OFF