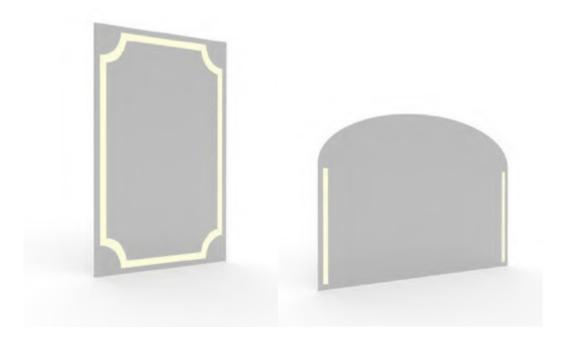

### MIRROR SHAPES

MODEL B

(OVAL)

MODEL A (RECTANGULAR)

(ROUND)

MODEL C

MODEL D (ARCH)

MODEL E (TRIFOLD)

MODEL G (CUSTOM MIRROR)