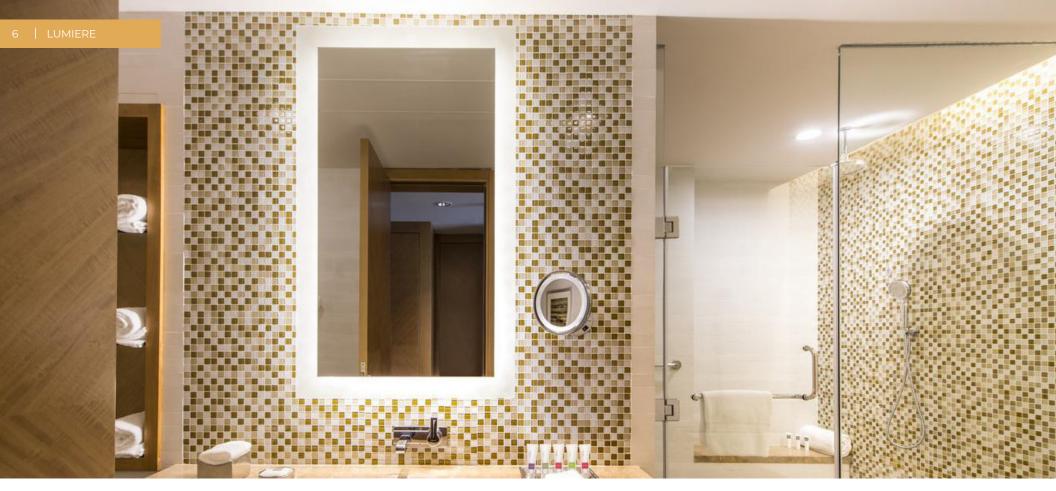

Grand Mirrors LUMIÈRE creates a beautiful mirror with its frosted edges. With up to 3" wide frosted part, the light spreads evenly all around the mirror and goes through the front and back that provides indirect light to the bathroom. It is made to any size that gives an extra dimension to bathroom, hotels, salons, and much more. With our CNC computerized mirror cutting machines, the glasses are built with extreme precision and cancreate the mirrors exactly in the size and shape you want.