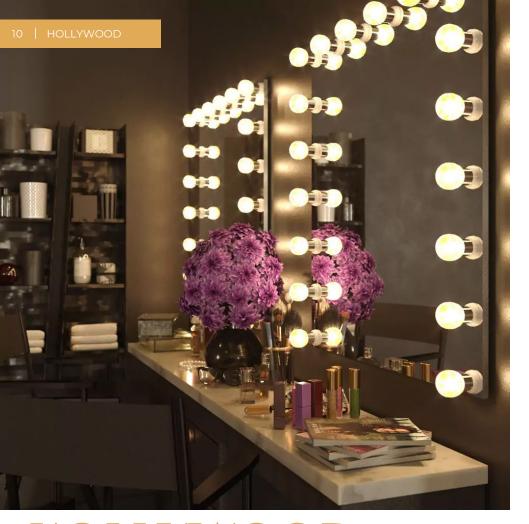

# Baroque

Grand Mirrors BAROQUE is a stunning 30" x 40" mirror featuring built-in lighted bulbs, perfect for enhancing your new makeup table or makeup room. It is available in a wide range of colors and can be mounted in either portrait or landscape orientation.